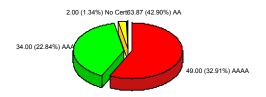

# Number and Average Salaries According to Training 2002 - 2003

## **Superintendents**

| Certificate       | Number | Percent | Avg. Salary |
|-------------------|--------|---------|-------------|
| AAAA              | 49.00  | 32.91   | NA          |
| AAA               | 34.00  | 22.84   | NA          |
| AA                | 63.87  | 42.90   | NA          |
| Α                 | 0.00   | 0.00    | NA          |
| No<br>Certificate | 2.00   | 1.34    | NA          |
| TOTAL             | 148.87 |         | \$84,004    |

#### Training of Superintendents