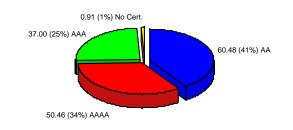

# Number and Average Salaries According to Training 2001 - 2002

**Superintendents** 

| Certificate       | Number | Percent | Avg. Salary |
|-------------------|--------|---------|-------------|
| AAAA              | 50.46  | 33.90   | NA          |
| AAA               | 37.00  | 24.86   | NA          |
| AA                | 60.48  | 40.63   | NA          |
| A                 | 0.00   | 0.00    | NA          |
| No<br>Certificate | 0.91   | 0.61    | NA          |
| TOTAL             | 148.85 |         | \$79,809    |

# **Training of Superintendents**