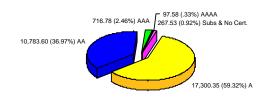

## **Classroom Teachers**

| Certificate                 | Number    | Percent | Avg. Salary |
|-----------------------------|-----------|---------|-------------|
| AAAA                        | 97.58     | .33     | \$44,386    |
| AAA                         | 716.78    | 2.46    | \$42,803    |
| AA                          | 10,783.60 | 36.97   | \$36,820    |
| A                           | 17,300.35 | 59.32   | \$30,605    |
| Substitute & No Certificate | 267.53    | 0.92    | \$35,664    |
| TOTAL                       | 29,165.83 |         | \$33,295    |

#### **Training of Classroom Teachers**

**LEGEND:** 

AAAA - Doctor's Degree AAA - Specialist's Degree AA - Master's Degree A - Bachelor's Degree