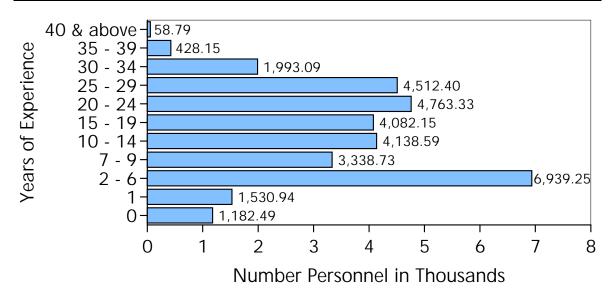

## Instructional Personnel by Years of Experience 2001-2002

| Years<br>of<br>Experience | Principals<br>and Asst.<br>Principals | Supervisors | Guidance<br>and<br>Psychologists | Librarians<br>and<br>Media Spec. | Classroom<br>Teachers | Total     |
|---------------------------|---------------------------------------|-------------|----------------------------------|----------------------------------|-----------------------|-----------|
| 0                         | 10.50                                 | 3.52        | 30.50                            | 13.30                            | 1,124.68              | 1,182.49  |
| 1                         | 6.95                                  | 4.70        | 39.40                            | 11.73                            | 1,468.16              | 1,530.94  |
| 2 - 6                     | 102.06                                | 33.26       | 144.25                           | 77.90                            | 6,581.77              | 6,939.25  |
| 7 - 9                     | 121.67                                | 23.88       | 106.66                           | 65.33                            | 3,021.19              | 3,338.73  |
| 10 - 14                   | 213.18                                | 63.75       | 141.30                           | 81.71                            | 3,638.66              | 4,138.59  |
| 15 - 19                   | 204.02                                | 48.01       | 132.99                           | 112.47                           | 3,584.66              | 4,082.15  |
| 20 - 24                   | 250.67                                | 121.47      | 166.20                           | 149.40                           | 4,075.60              | 4,763.33  |
| 25 - 29                   | 304.38                                | 134.65      | 194.41                           | 159.81                           | 3,719.16              | 4,512.40  |
| 30 - 34                   | 166.27                                | 77.96       | 86.80                            | 77.71                            | 1,584.35              | 1,993.09  |
| 35 - 39                   | 59.04                                 | 9.93        | 23.09                            | 14.24                            | 321.85                | 428.15    |
| 40 & above                | 7.00                                  | 0.18        | 1.98                             | 3.88                             | 45.75                 | 58.79     |
| STATEWIDE                 |                                       |             |                                  |                                  |                       |           |
| TOTAL                     | 1,445.75                              | 521.31      | 1,067.58                         | 767.46                           | 29,165.83             | 32,967.92 |
| AVERAGE<br>EXPERIENCE     | 20.97                                 | 29.01       | 18.17                            | 20.02                            | 14.47                 | 15.01     |